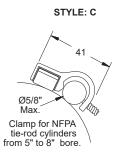

### MOUNTING / CLAMP STYLES

### **GENERAL DESCRIPTION**

The Canfield Connector 8000 Series Reed and Electronic sensors are compact units designed for sensing applications on round cylinders from 9/16" - 4" and tie-rod pneumatic cylinders from 3/4" - 8" bore. These sensors offer a wide voltage range from 0-120 VAC/VDC 50/60 Hz and high current capacity up to 0.5 Amps. They include high intensity indicator lights and a wide viewing angle. The sensor's small package can fit easily on the smallest cylinder without appearing too large. The Series 8000's design promotes ease of installation with a tight fit. Options include 9ft. PVC or 8mm quick connect male pigtail.