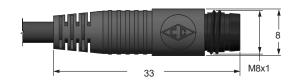

### **DIMENSIONAL DATA**

All dimensions are in millimeters unless otherwise noted.

#### CONNECTION OPTION

8mm