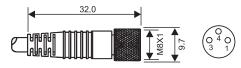

#### CONNECTION OPTION

8mm

## (ADDITIONAL) MATING CORDSETS / PIN CÓNFIGURATION

#### 8mm female molded locking connector

Brown = Pin 1 Blue = Pin 3 Black = Pin 4

Order P/N: RC08-AFM030-0120C10A (2m length) RC08-AFM030-0150C10A (5m length)