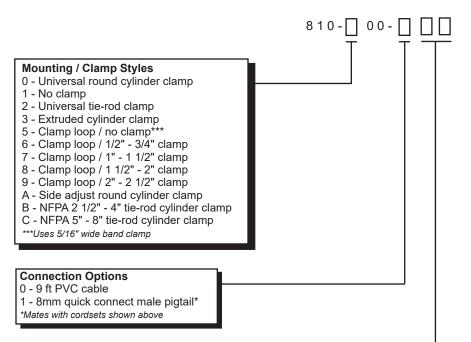

### MOUNTING / CLAMP STYLES

Ordering Example: 810-000-002

Universal round cylinder clamp, 9ft PVC cable, reed switch with LED, SPST, normally open, 5 - 120V AC/DC