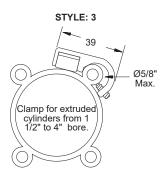

### **GENERAL DESCRIPTION**

The Canfield Connector 8000 Series Reed and Electronic sensors are compact units designed for sensing applications on round cylinders from 9/16" - 4" and tie-rod pneumatic cylinders from 3/4" - 8" bore. These sensors offer a wide voltage range from 0-120 VAC/VDC 50/60 Hz and high current capacity up to 0.5 Amps. They include high intensity indicator lights and a wide viewing angle. The sensor's small package can fit easily on the smallest cylinder without appearing too large. The Series 8000's design promotes ease of installation with a tight fit. Options include 9ft. PVC or 8mm quick connect male pigtail.



### **DIMENSIONAL DATA**

All dimensions are in millimeters unless otherwise noted.

#### CONNECTION OPTION

8mm







### MOUNTING / CLAMP STYLES















### **TECHNICAL DATA**

| Switch Type / Tech. Specs.  | See Ordering Information <sup>†</sup>                               |  |  |
|-----------------------------|---------------------------------------------------------------------|--|--|
| Sensitivity / Orientation   | Reed / Electronic: 85 Gauss Parallel (measured from sensor surface) |  |  |
| Shock                       | Up to 30G (11mS) Reed Only (not applicable for electronics)         |  |  |
| Vibration                   | Up to 20G (10-55 Hz) Reed only                                      |  |  |
| Materials                   | Cable: PVC<br>House: PA                                             |  |  |
| Temperature Range           | -20° to +80°C                                                       |  |  |
| Environm