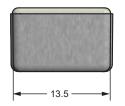

### **DIMENSIONAL DATA**

All dimensions are in millimeters unless otherwise noted.