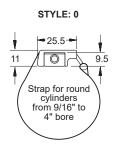

** 

### **GENERAL DESCRIPTION**

The Canfield Connector 8000 Series Reed and Electronic sensors are compact units designed for sensing applications on round cylinders from 9/16" - 4" and tie-rod pneumatic cylinders from 3/4" - 8" bore. These sensors offer a wide voltage range from 0-120 VAC/VDC 50/60 Hz and high current capacity up to 0.5 Amps. They include high intensity indicator lights and a wide viewing angle. The sensor's small package can fit easily on the smallest cylinder without appearing too large. The Series 8000's design promotes ease of installation with a tight fit. Options include 9ft. PVC or 8mm quick connect male pigtail.



### **DIMENSIONAL DATA**

All dimensions are in millimeters unless otherwise noted.

#### CONNECTION OPTION

8mm







### MOUNTING / CLAMP STYLES















### **TECHNICAL DATA**

| Switch Type / Tech. Specs.  | See Ordering Information <sup>†</sup>                               |  |  |
|-----------------------------|---------------------------------------------------------------------|--|--|
| Sensitivity / Orientation   | Reed / Electronic: 85 Gauss Parallel (measured from sensor surface) |  |  |
| Shock                       | Up to 30G (11mS) Reed Only (not applicable for electronics)         |  |  |
| Vibration                   | Up to 20G (10-55 Hz) Reed only                                      |  |  |
| Materials                   | Cable: PVC<br>House: PA                                             |  |  |
| Temperature Range           | -20° to +80°C                                                       |  |  |
| Envi