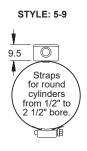

## **GENERAL DESCRIPTION**

The Canfield Connector 8000 Series Reed and Electronic sensors are compact units designed for sensing applications on round cylinders from 9/16" - 4" and tie-rod pneumatic cylinders from 3/4" - 8" bore. These sensors offer a wide voltage range from 0-120 VAC/VDC 50/60 Hz and high current capacity up to 0.5 Amps. They include high intensity indicator lights and a wide viewing angle. The sensor's small package can fit easily on the smallest cylinder without appearing too large. The Series 8000's design promotes ease of installation with a tight fit. Options include 9ft. PVC or 8mm quick connect male pigtail.



### **DIMENSIONAL DATA**

All dimensions are in millimeters unless otherwise noted.

#### CONNECTION OPTION

8mm







### MOUNTING / CLAMP STYLES















### **TECHNICAL DATA**

| Switch Type / Tech. Specs.  | See Ordering Information <sup>†</sup>                               |  |  |
|-----------------------------|---------------------------------------------------------------------|--|--|
| Sensitivity / Orientation   | Reed / Electronic: 85 Gauss Parallel (measured from sensor surface) |  |  |
| Shock                       | Up to 30G (11mS) Reed Only (not applicable for electronics)         |  |  |
| Vibration                   | Up to 20G (10-55 Hz) Reed only                                      |  |  |
| Materials                   | Cable: PVC<br>House: PA                                             |  |  |
| Temperature Range           | -20° to +80°C                                                       |  |  |
| Environmen