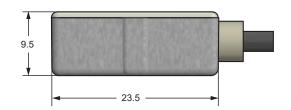

### **DIMENSIONAL DATA**

All dimensions are in millimeters unless otherwise noted.