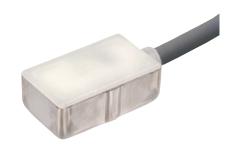

### **GENERAL DESCRIPTION**

The Canfield Connector 8000 Series Reed and Electronic sensors are compact units designed for sensing applications on round cylinders from 9/16" - 4" and tie-rod pneumatic cylinders from 3/4" - 8" bore. These sensors offer a wide voltage range from 0-120 VAC/VDC 50/60 Hz and high current capacity up to 0.5 Amps. They include high intensity indicator lights and a wide viewing angle. The sensor's small package can fit easily on the smallest cylinder without appearing too large. The Series 8000's design promotes ease of installation with a tight fit. Options include 9ft. PVC or 8mm quick connect male pigtail.