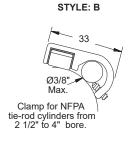

### MOUNTING / CLAMP STYLES

### **GENERAL DESCRIPTION**

The Canfield Connector 8000 Series Reed and Electronic sensors are compact units designed for sensing applications on round cylinders from 9/16" - 4" and tie-rod pneumatic cylinders from 3/4" - 8" bore. These sensors offer a wide voltage range from 0-120 VAC/VDC 50/60 Hz and high current capacity up to 0.5 Amps. They include high intensity indicator lights and a wide viewing angle. The sensor's small package can fit easily on the smallest cylinder without appearing too large. The Series 8000's design promotes ease of installation with a tight fit. Options include 9ft. PVC or 8mm quick connect male pigtail.