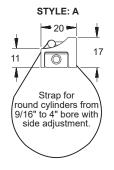

### MOUNTING / CLAMP STYLES

### **GENERAL DESCRIPTION**

The Canfield Connector 8000 Series Reed and Electronic sensors are compact units designed for sensing applications on round cylinders from 9/16" - 4" and tie-rod pneumatic cylinders from 3/4" - 8" bore. These sensors offer a wide voltage range from 0-120 VAC/VDC 50/60 Hz and high current capacity up to 0.5 Amps. They include high intensity indicator lights and a wide viewing angle. The sensor's small package can fit easily on the smallest cylinder without appearing too large. The Series 8000's design promotes ease of installation with a tight fit. Options include 9ft. PVC or 8mm quick connect male pigtail.