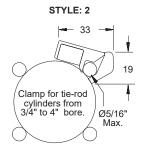

### **GENERAL DESCRIPTION**

The Canfield Connector 8000 Series Reed and Electronic sensors are compact units designed for sensing applications on round cylinders from 9/16" - 4" and tie-rod pneumatic cylinders from 3/4" - 8" bore. These sensors offer a wide voltage range from 0-120 VAC/VDC 50/60 Hz and high current capacity up to 0.5 Amps. They include high intensity indicator lights and a wide viewing angle. The sensor's small package can fit easily on the smallest cylinder without appearing too large. The Series 8000's design promotes ease of installation with a tight fit. Options include 9ft. PVC or 8mm quick connect male pigtail.



### **DIMENSIONAL DATA**

All dimensions are in millimeters unless otherwise noted.

#### CONNECTION OPTION

8mm







### MOUNTING / CLAMP STYLES















### **TECHNICAL DATA**

| Switch Type / Tech. Specs.  | See Ordering Information <sup>†</sup>                               |  |  |
|-----------------------------|---------------------------------------------------------------------|--|--|
| Sensitivity / Orientation   | Reed / Electronic: 85 Gauss Parallel (measured from sensor surface) |  |  |
| Shock                       | Up to 30G (11mS) Reed Only (not applicable for electronics)         |  |  |
| Vibration                   | Up to 20G (10-55 Hz) Reed only                                      |  |  |
| Materials                   | Cable: PVC<br>House: PA                                             |  |  |
| Temperature Range           | -20° to +80°C                                                       |  |  |
| Enviro