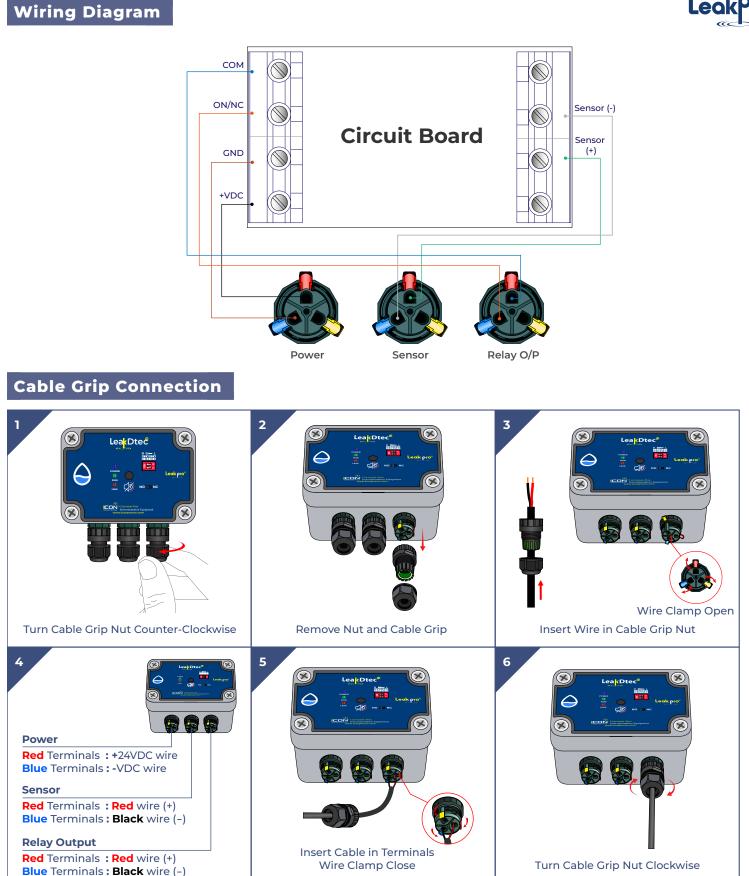

The **LeakDtec® Series** controller provides an automation solution that is scalable in performance and functionality. A further decisive benefit is the incorporation of innovative user friendly cable-grip connections for the sensor inputs and power supply making it truly plug and play.