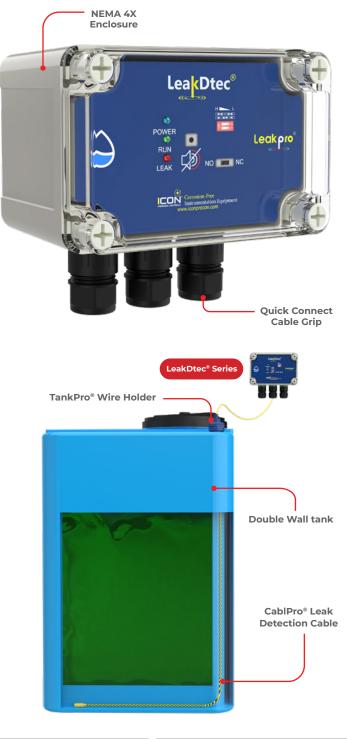

### LeakPro<sup>®</sup> — LeakDtec<sup>®</sup> Series Leak Detection Alarm

Corrosion-Free
 Instrumentation Equipment

 TankPro® Wire Holder (Opt.)

#### Features

- Real Time Alerts of Leak Detection
- Modular Sensor Connectivity
- ✓ NEMA 4X Enclosure
- ⊘ Cable Grip Connection No Tools Required
- Orrosion Resistant Thermoplastic

The **LeakDtec® Series** controller provides an automation solution that is scalable in performance and functionality. A further decisive benefit is the incorporation of innovative user friendly cable-grip connections for the sensor inputs and power supply making it truly plug and play.