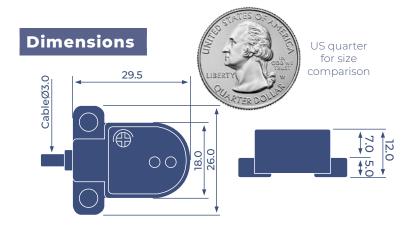

orking Principle**



## Wiring Diagram





#### Features

- ✓ NEMA 4X
- Adjustable Sensitivity Setting
- Corrosion Resistant
- **⊘** LED Power and Upset Indication

## **Applications**

- Industrial Process Piping Leaks
- O Dosing Pump Skids-Pump | Fitting Leaks
- O Double Walled Tanks

## **Technical Specifications**

| General             |                                        |  |
|---------------------|----------------------------------------|--|
| Power Consumption   | Approx. 3W                             |  |
| Ambient Temperature | -20 - 60°C   -20 - 140°F               |  |
| Outputs             | Switch : NPN   PNP maximum 150mA       |  |
| Model               |                                        |  |
| LD-01N              | Compact Leak Detector with 2m of Cable |  |



### **Model Selection**

| LD — Plastic Leak Detection Switch          |        |  |
|---------------------------------------------|--------|--|
| Part Number                                 | LD-01N |  |
| Add Suffix - 'NC' - Normally Closed Version |        |  |