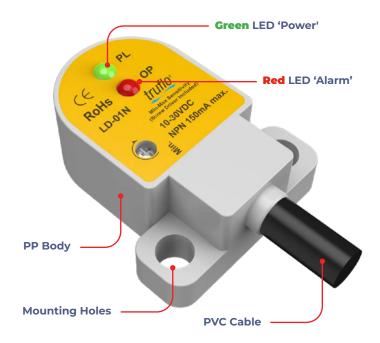

## **Plastic Leak Detection Sensor**

Corrosion-Free

PROCESS CONTROLS Instrumentation Equipment

- Low Profile Floor Design
- Capacitive Fail-Safe Operation
- Perfect for Aggressive and Electrically Conductive Corrosive Chemicals

#### Features

- ✓ NEMA 4X
- Adjustable Sensitivity Setting
- Corrosion Resistant
- **⊘** LED Power and Upset Indication