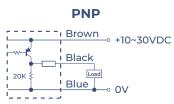

## Wiring Diagram

## **Technical Specifications**

| General             |                                        |  |
|---------------------|----------------------------------------|--|
| Power Consumption   | Approx. 3W                             |  |
| Ambient Temperature | -20 - 60°C   -20 - 140°F               |  |
| Outputs             | Switch : NPN   PNP maximum 150mA       |  |
| Model               |                                        |  |
| LD-01N              | Compact Leak Detector with 2m of Cable |  |