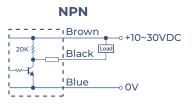

## Wiring Diagram

## **Technical Specifications**

| General             |                                        |  |
|---------------------|----------------------------------------|--|
| Power Consumption   | Approx. 3W                             |  |
| Ambient Temperature | -20 - 60°C   -20 - 140°F               |  |
| Outputs             | Switch : NPN   PNP maximum 150mA       |  |
| Model               |                                        |  |
| LD-01N              | Compact Leak Detector with 2m of Cable |  |