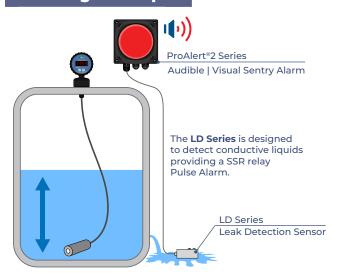

## **Working Principle**

## **Applications**

- Industrial Process Piping Leaks
- O Dosing Pump Skids-Pump | Fitting Leaks
- O Double Walled Tanks